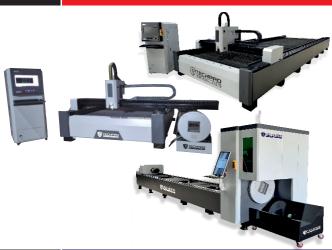

#### CNC FIBER LASER CUTTING MACHINE (PLATE, PIPE & COMBO)

- » CNC Fiber Laser Cutting Machines are designed for precision cutting of Plates, Pipes, and combined applications in both small and large plants. They efficiently handle a wide range of material thicknesses for MS, SS, aluminium, brass, and copper in Sheet-Metal and Tube-Metal Applications.
- » Our machines offer Laser Cutting Capacity from 0.5mm up to 30mm thickness, depending on the selected Power Source.
- » Various Table Sizes are available, such as 1.5x3m, 2x4m, 2x6.5m, and 2x12.5m, along with customized sizes as per specific requirements.
- » Our Plate & Pipe Combo Fiber Laser Cutting Machines are ideal for continuous mass production. For sheet cutting, a Dual Pallet System is used where the rear pallet is loaded with a new sheet while the front pallet is under operation. For pipe cutting, the integrated rotary attachment allows seamless cutting of round, square, and rectangular tubes, ensuring maximum efficiency and minimal downtime.