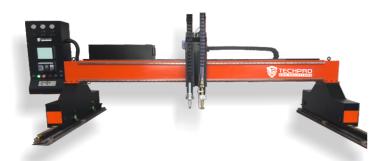

## **CNC PLASMA WITH OXYFUEL CUTTING MACHINE (GANTRY TYPE)**

- » Gantry type CNC Plasma with Oxyfuel Cutting machine is used specifically in large plants where heavy thickness of MS has to be cut in profiles.
- » We have Plasma cutting capacity is available up to 0.5 mm to 50 mm and Oxyfuel Cutting Capacity is available up to 6 mm to 250 mm of MS.
- » Different Gantry size is also available like 2x6.5m, 3x6.5m, 3x12.5m, 3x30.5m and other customizable sizes.

### CNC PLASMA WITH OXYFUEL CUTTING MACHINE (TABLE TYPE)

- » Table type CNC Plasma cutting machine is for small production factories and job workers who wants to cut MS from 0.5mm to 25mm thickness with various capacity Plasma Sources.
- » The most common table size is 1.5 x 3m which can accommodate sheets and plats of 5' x 10' which are usually available in market.
- » This compact machine requires less space and convenient to operate for regular production.