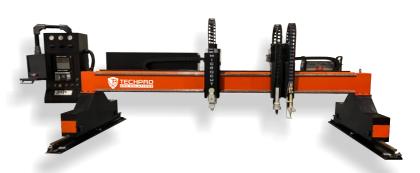

## **CNC PLASMA WITH OXYFUEL CUTTING MACHINE (GANTRY TYPE)**

- » Gantry type CNC Plasma with Oxyfuel Cutting machine is used specifically in large plants where heavy thickness of MS has to be cut in profiles.
- » We have Plasma cutting capacity is available up to 0.5 mm to 50 mm and Oxyfuel Cutting Capacity is available up to 6 mm to 250 mm of MS.
- » Different Gantry size is also available like 2x6.5m, 3x6.5m, 3x12.5m, 3x30.5m and other customizable sizes.

### CNC PLASMA WITH OXYFUEL CUTTING MACHINE (TABLE TYPE)

- » Table type CNC Plasma cutting machine is for small production factories and job workers who wants to cut MS from 0.5mm to 25mm thickness with various capacity Plasma Sources.
- » The most common table size is 1.5 x 3m which can accommodate sheets and plats of 5' x 10' which are usually available in market.
- » This compact machine requires less space and convenient to operate for regular production.