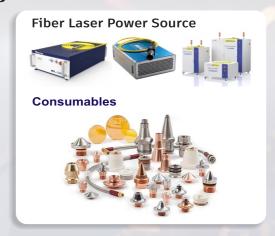

#### CNC FIBER LASER CUTTING MACHINE (PLATE, PIPE & COMBO)

- » CNC Fiber Laser Cutting Machines are designed for precision cutting of Plates, Pipes, and combined applications in both small and large plants. They efficiently handle a wide range of material thicknesses for MS, SS, aluminium, brass, and copper in Sheet-Metal and Tube-Metal Applications.
- » Our machines offer Laser Cutting Capacity from 0.5mm up to 30mm thickness, depending on the selected Power Source.
- » Various Table Sizes are available, such as 1.5x3m, 2x4m, 2x6.5m, and 2x12.5m, along with customized sizes as per specific requirements.
- » Our Plate & Pipe Combo Fiber Laser Cutting Machines are ideal for continuous mass production. For sheet cutting, a Dual Pallet System is used where the rear pallet is loaded with a new sheet while the front pallet is under operation. For pipe cutting, the integrated rotary attachment allows seamless cutting of round, square, and rectangular tubes, ensuring maximum efficiency and minimal downtime.

#### CNC FIBER LASER WITH PLASMA CUTTING MACHINE (GANTRY TYPE)

- » Gantry type CNC Fiber Laser with Plasma Cutting machine is used specifically in large plants where heavy thickness of MS & SS has to be cut in Sheet-Metal Applications.
- » We have Laser Cutting Capacity is available upto 0.5 to 30mm, Plasma cutting capacity is available up to 0.5 mm to 50 mm and Oxyfuel Cutting Capacity is available up to 6 mm to 250 mm of MS.
- » Different Gantry size is also available like 2x6.5m, 3x6.5m, 3x12.5m, 4x20.5m and other customizable sizes.