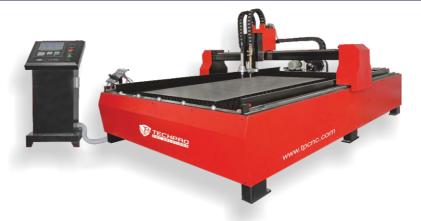

### CNC PLASMA WITH OXYFUEL CUTTING MACHINE (TABLE TYPE)

- » Table type CNC Plasma cutting machine is for small production factories and job workers who wants to cut MS from 0.5mm to 25mm thickness with various capacity Plasma Sources.
- » The most common table size is 1.5 x 3m which can accommodate sheets and plats of 5' x 10' which are usually available in market.
- » This compact machine requires less space and convenient to operate for regular production.