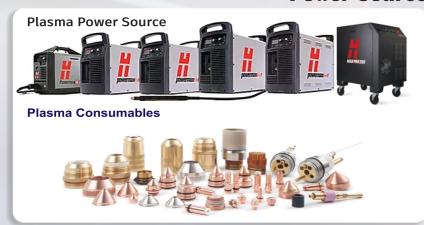

#### **Power Sources**

Heavy Duty Rail

## **CNC PLASMA WITH OXYFUEL CUTTING MACHINE (GANTRY TYPE)**

- » Gantry type CNC Plasma with Oxyfuel Cutting machine is used specifically in large plants where heavy thickness of MS has to be cut in profiles.
- » We have Plasma cutting capacity is available up to 0.5 mm to 50 mm and Oxyfuel Cutting Capacity is available up to 6 mm to 250 mm of MS.
- » Different Gantry size is also available like 2x6.5m, 3x6.5m, 3x12.5m, 3x30.5m and other customizable sizes.

### CNC PLASMA WITH OXYFUEL CUTTING MACHINE (TABLE TYPE)

- » Table type CNC Plasma cutting machine is for small production factories and job workers who wants to cut MS from 0.5mm to 25mm thickness with various capacity Plasma Sources.
- » The most common table size is 1.5 x 3m which can accommodate sheets and plats of 5' x 10' which are usually available in market.
- » This compact machine requires less space and convenient to operate for regular production.